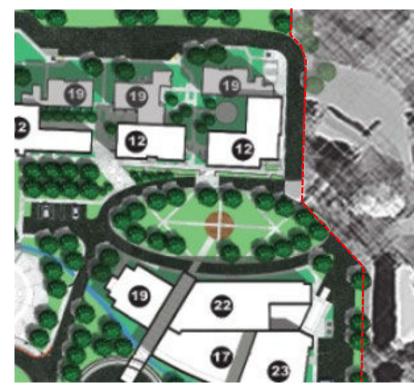

Update plan to show new dorm & hogan buildings

Fix property line on NE side & revise oval park / vehicle circulation.

## MASTER PLAN Property Line Alterations ®

Previous

Corrected