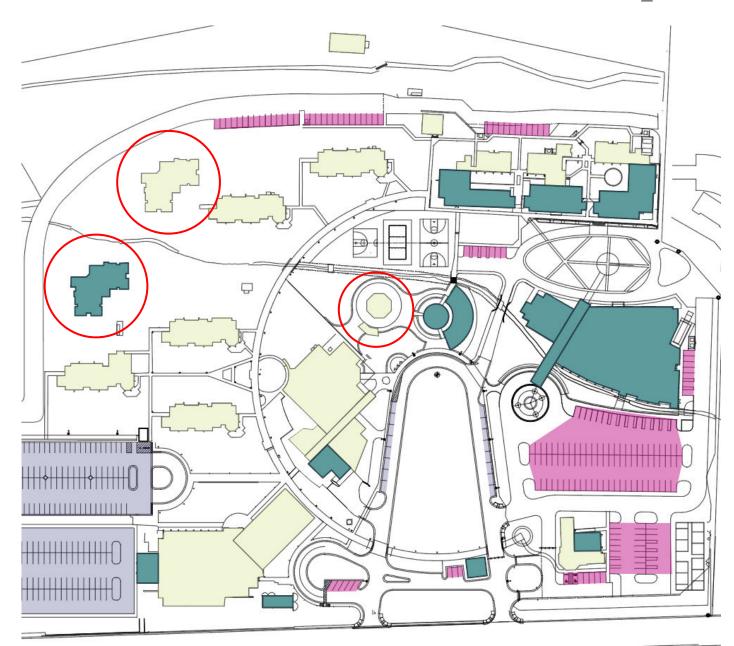

Update plan to show new dorm & hogan buildings

Fix property line on NE side & revise oval park / vehicle circulation.

#### **LEGEND**

- EXISTING BUILDINGS
- NEW BUILDINGS
- PARKING
- Updated Hogan Plan
- Updated Dorm Plan

\*La