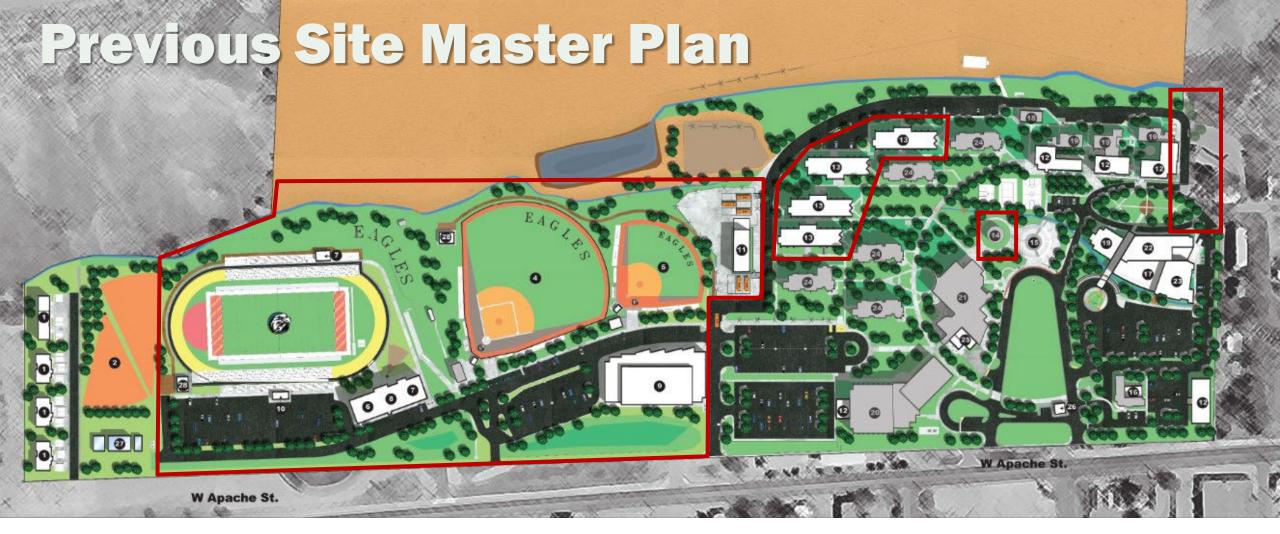

#### **REVISIONS**

Provide optional layouts for the outdoor athletic fields for review and discussion

Revise new facility maintenance bldg. & add more bus/ maintenance vehicle parking & access to cemetery

#### **PROS**

- Large maintenance facilities and parking
- Maintenance for the athletic fields
- Parking structure
- Additional parking
- Athletic Complex
- Direct cemetery access & parking

#### CONS

- Smaller maintenance than other options
- Less space for activities near the fields