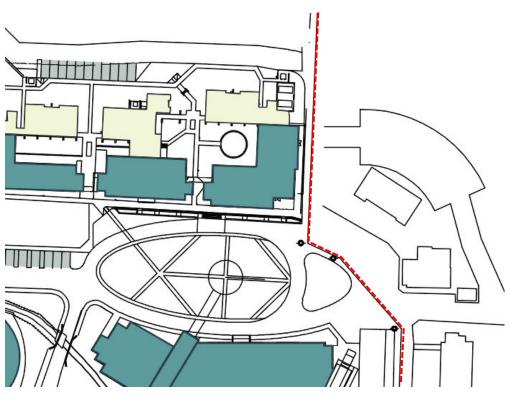

Update plan to show new dorm & hogan buildings

Fix property line on NE side & revise oval park / vehicle circulation.

## MASTER PLAN Property Line Alterations ®

Previous

Corrected