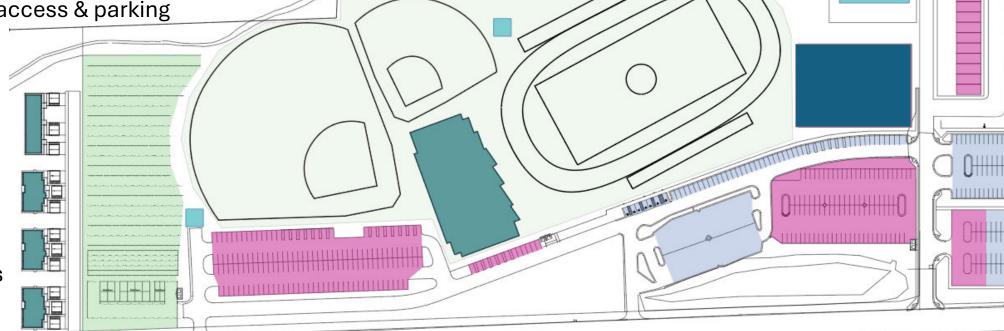

### Concept C

#### **PROS**

- Large maintenance facilities and parking
- Maintenance for the athletic fields
- Parking structure
- Additional parking
- Athletic Complex
- Direct cemetery access & parking

#### **LEGEND**

- **Existing Buildings**
- **New Buildings**
- Agricultural
- Athletic Complex
- **New Parking Lots**
- Parking Structures
- **Existing Parking Lots**
- Maintenance

#### CONS

- Smaller maintenance than other options
- Less space for activities near the fields