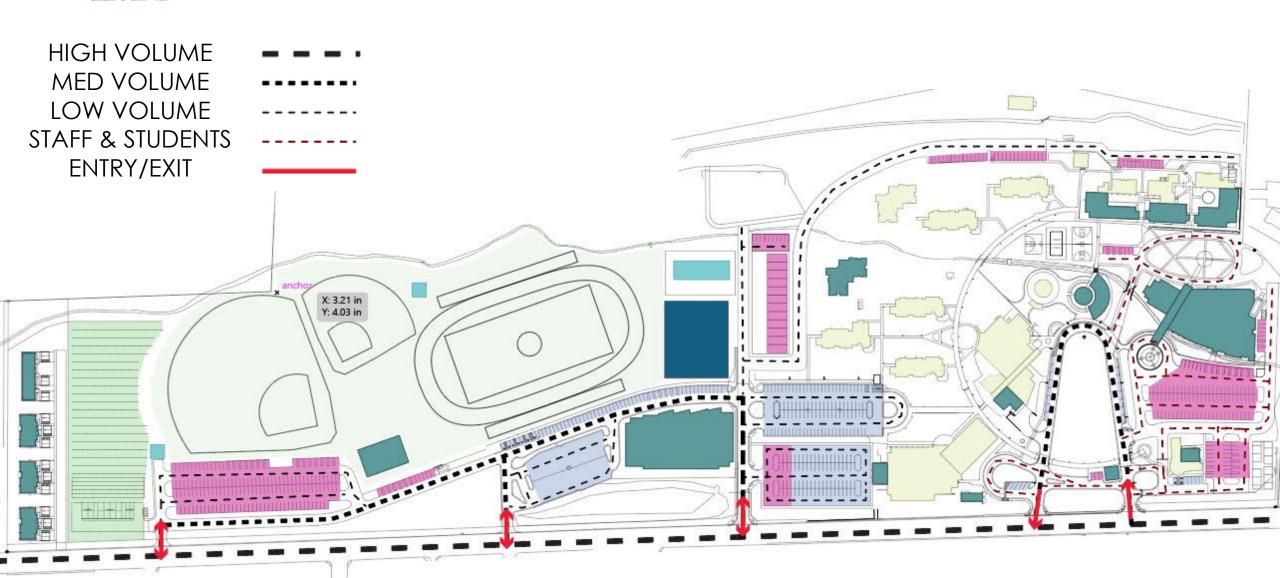

erty line on NE side & revise oval park / vehicle circulation.

## MASTER PLAN Property Line Alterations ®





Previous



Corrected

### **East Campus**



#### **LEGEND**

- EXISTING BUILDINGS
- NEW BUILDINGS
- PARKING
- Updated Hogan Plan
- Updated Dorm Plan

\*La



### Concept C



#### **PROS**

- Large maintenance facilities and parking
- Maintenance for the athletic fields
- Parking structure
- Additional parking
- Athletic Complex
- Direct cemetery access & parking

#### **LEGEND**

- **Existing Buildings**
- **New Buildings**
- Agricultural
- Athletic Complex
- **New Parking Lots**
- Parking Structures
- **Existing Parking Lots**
- Maintenance

#### CONS

- Smaller maintenance than other options
- Less space for activities near the fields



### Traffic Flow



#### **LEGEND**



# NAVAJO PREPARATORY SCHOOL