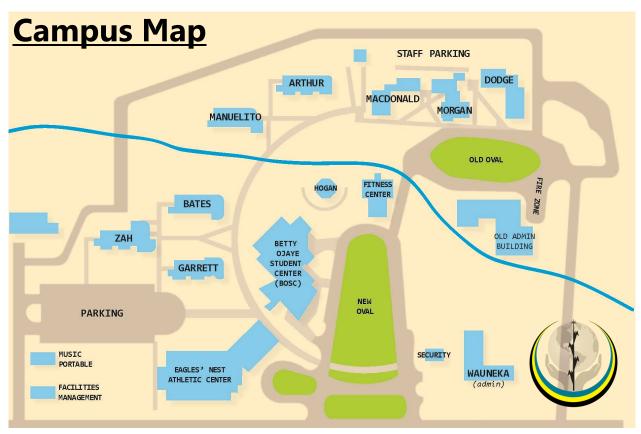

## Wauneka Building

| A111                              | Business Manager                 |
|-----------------------------------|----------------------------------|
| A112                              | Business Office                  |
| A113                              | Head of School                   |
| A114                              | Board Room                       |
| A116                              | Director of<br>Human Resources   |
| Betty Ojay<br>(BOSC)<br>1st Floor | e Student Center                 |
| F162                              | Front Office                     |
| F163                              | Registrar                        |
| F165                              | Front Office<br>Conference Room  |
| F166                              | Office Space                     |
| F126                              | Science Classroom                |
| F133                              | Science Classroom                |
| F157                              | Library/Computer Lab             |
| F142                              | McKenzie Health<br>Center (SBHC) |
| F138                              | Dean of Instruction              |
| F105                              | Parent Center                    |
| F106/F117                         | Dining/Student Lounge            |
| 2 <sup>nd</sup> Floor             |                                  |
| F203                              | Academic Counselor               |
| F204                              | BOSC Conference Room             |
| F213                              | Navajo Language<br>Classroom     |
| F216                              | Computer<br>Mezzanine            |
| F209                              | Science Classroom                |

## MacDonald Hall

| Lower Level                                                                                            |                                                                                                                                                  |  |
|--------------------------------------------------------------------------------------------------------|--------------------------------------------------------------------------------------------------------------------------------------------------|--|
| M121                                                                                                   | Student Recreation Center                                                                                                                        |  |
| M120                                                                                                   | Dean of Student Life                                                                                                                             |  |
| M120                                                                                                   | Asst. Dean of Student Life                                                                                                                       |  |
| 1st Floor                                                                                              |                                                                                                                                                  |  |
| M221                                                                                                   | Social Studies Classroom                                                                                                                         |  |
| M220                                                                                                   | Information Technology                                                                                                                           |  |
| M254                                                                                                   | Social Studies Classroom                                                                                                                         |  |
| M255                                                                                                   | Social Studies Classroom                                                                                                                         |  |
| 2nd Floor                                                                                              |                                                                                                                                                  |  |
| M320                                                                                                   | SPED Coordinator                                                                                                                                 |  |
| M321                                                                                                   | Social Studies Classroom                                                                                                                         |  |
| Morgan Hall                                                                                            |                                                                                                                                                  |  |
| Morgan                                                                                                 | Hall                                                                                                                                             |  |
| <b>Morgan</b><br>1 <sup>st</sup> Floor                                                                 | Hall                                                                                                                                             |  |
| -                                                                                                      | Hall Student Success Center                                                                                                                      |  |
| 1 <sup>st</sup> Floor                                                                                  |                                                                                                                                                  |  |
| 1 <sup>st</sup> Floor<br>G120                                                                          | Student Success Center                                                                                                                           |  |
| <i>1<sup>st</sup> Floor</i><br>G120<br>G153                                                            | Student Success Center<br>Morgan Kitchen                                                                                                         |  |
| 1 <sup>st</sup> Floor<br>G120<br>G153<br>G159                                                          | Student Success Center<br>Morgan Kitchen                                                                                                         |  |
| 1 <sup>st</sup> Floor<br>G120<br>G153<br>G159<br>2 <sup>nd</sup> Floor                                 | Student Success Center<br>Morgan Kitchen<br>Morgan Conference Room                                                                               |  |
| 1 <sup>st</sup> Floor<br>G120<br>G153<br>G159<br><i>2<sup>nd</sup> Floor</i><br>G220                   | Student Success Center<br>Morgan Kitchen<br>Morgan Conference Room<br>Art/Design Classroom                                                       |  |
| 1 <sup>st</sup> Floor<br>G120<br>G153<br>G159<br>2 <sup>nd</sup> Floor<br>G220<br>G222                 | Student Success Center<br>Morgan Kitchen<br>Morgan Conference Room<br>Art/Design Classroom<br>Math Classroom                                     |  |
| 1 <sup>st</sup> Floor<br>G120<br>G153<br>G159<br>2 <sup>nd</sup> Floor<br>G220<br>G222<br>G252<br>G253 | Student Success Center<br>Morgan Kitchen<br>Morgan Conference Room<br>Art/Design Classroom<br>Math Classroom<br>Math Classroom                   |  |
| 1 <sup>st</sup> Floor<br>G120<br>G153<br>G159<br>2 <sup>nd</sup> Floor<br>G220<br>G222<br>G252<br>G253 | Student Success Center<br>Morgan Kitchen<br>Morgan Conference Room<br>Art/Design Classroom<br>Math Classroom<br>Math Classroom<br>Math Classroom |  |

## Dodge Hall

| Lower Level           |                                       |  |
|-----------------------|---------------------------------------|--|
| D120                  | Fitness Classroom                     |  |
| D122                  | Spanish Classroom                     |  |
| D154                  | Computer Science<br>Classroom         |  |
| 1 <sup>st</sup> Floor | Classiooni                            |  |
| D202                  | Athletic Secretary                    |  |
| D222                  | Admissions/                           |  |
| D225                  | Public Relations<br>Spanish Classroom |  |
| D254                  | Navajo Language                       |  |
| D255                  | English Classroom                     |  |
| 2 <sup>nd</sup> Floor |                                       |  |
| D321                  | English Classroom                     |  |
| D323                  | English Classroom                     |  |
| Dormitories           |                                       |  |
| (Females)             | Garrett Hall                          |  |
| (Females)             | Zah Hall                              |  |
| (Females)             | Bates Hall                            |  |
| (Males)               | Manuelito Hall                        |  |
| (Males)               | Arthur Hall                           |  |
| Portable Buildings    |                                       |  |
| 1491                  | Music Classroom                       |  |
| 1492                  | Facilities<br>Management              |  |
| Fitness Center        |                                       |  |
| BLDG 31               | Fitness Center                        |  |